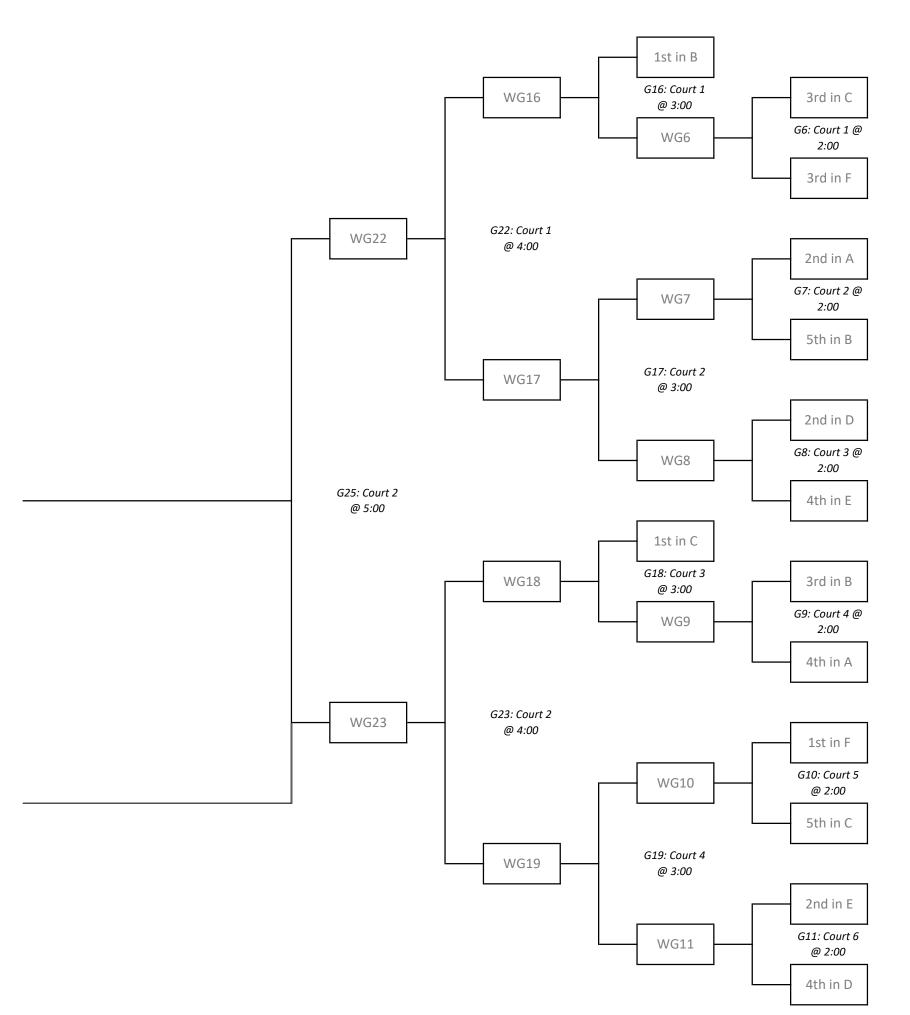

|      |          |         |          |      | Mixed    | Playoffs |          |      |          |         |          |
|------|----------|---------|----------|------|----------|----------|----------|------|----------|---------|----------|
| Time |          | Court 1 |          | Time | Court 2  |          |          | Time | Court 3  |         |          |
| 1:30 | 3rd in D | G1      | 4th in E | 1:30 | 2nd in B | G2       | 5th in A | 1:30 | 2nd in C | G3      | 4th in F |
| 2:00 | 3rd in C | G6      | 3rd in F | 2:00 | 2nd in A | G7       | 5th in B | 2:00 | 2nd in B | G8      | 4th in E |
| 2:30 | 1st in A | G12     | WG1      | 2:30 | WG2      | G13      | WG3      | 2:30 | 1st in D | G14     | WG4      |
| 3:00 | 1st in B | G16     | WG6      | 3:00 | WG7      | G17      | WG8      | 3:00 | 1st in C | G18     | WG9      |
| 3:30 | WG12     | G20     | WG13     | 3:30 | WG14     | G21      | WG15     |      |          |         |          |
| 4:00 | WG16     | G22     | WG17     | 4:00 | WG18     | G23      | WG19     |      |          |         |          |
|      |          |         |          |      |          |          |          |      |          |         |          |
| 5:00 | WG20     | G24     | WG21     | 5:00 | WG22     | G25      | WG23     |      |          |         |          |
| 5:30 | WG24     | G27     | WG25     | 5:30 | LG24     | G26      | LG25     |      |          |         |          |
| Time |          | Court 4 |          | Time |          | Court 5  |          | Time |          | Court 6 |          |
|      | 3rd in A | G4      | 4th in B | 1:30 | 2nd in F | G5       | 4th in C |      |          |         |          |
| 2:00 | 3rd in B | G9      | 4th in A | 2:00 | 1st in F | G10      | 5th in C | 2:00 | 2nd in E | G11     | 4th in D |
| 2:30 | 1st in E | G15     | WG5      |      |          |          |          |      |          |         |          |
| 3:00 | WG10     | G19     | WG11     |      |          |          |          |      |          |         |          |

August 2nd to 5th Cindy Klassen Recreation Complex

**Mixed Doubles Bracket** 

August 2nd to 5th Cindy Klassen Recreation Complex

**Mixed Doubles Bracket** 