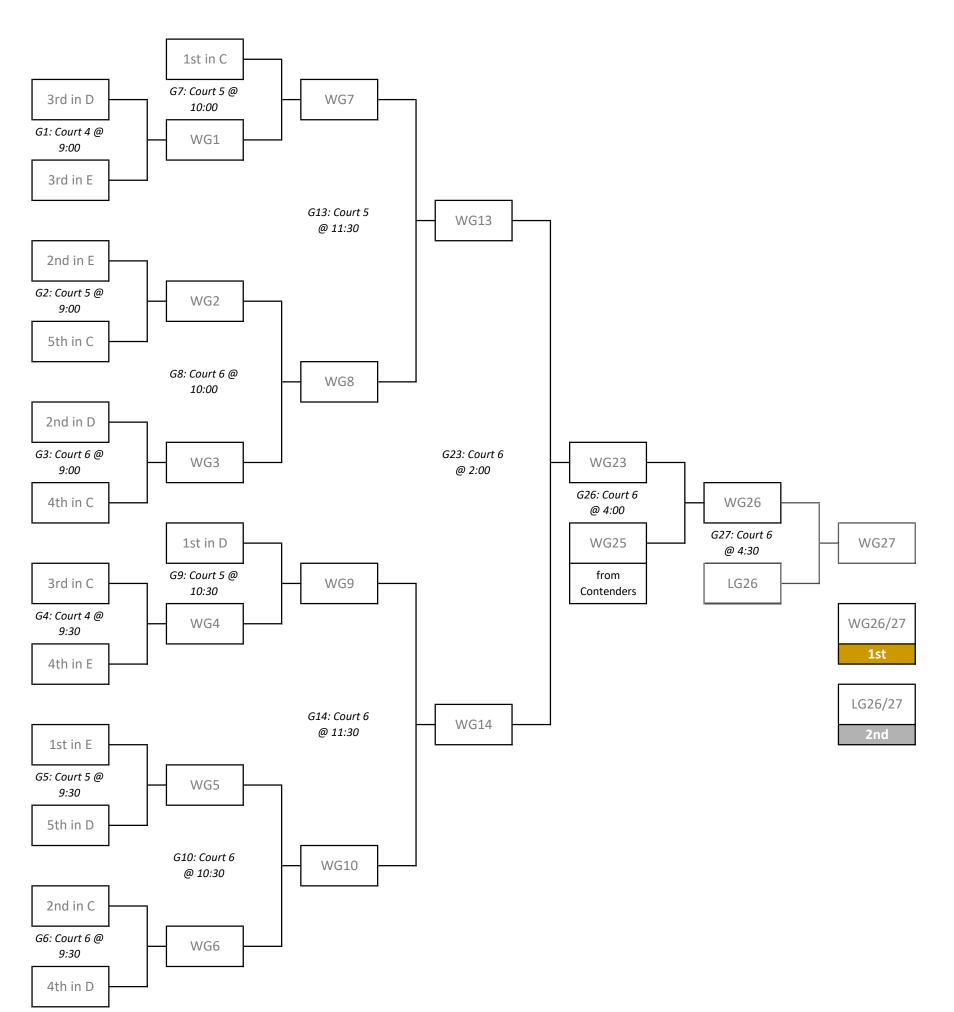

|               |             |          | 2:30  | WG21     | G24     | WG22     |
| 3:00  | WG14     | G15     | LG14     |       |               |             |          | 3:00  | LG23     | G25     | WG24     |
|       |          |         |          |       |               |             |          | 3:30  |          |         |          |
|       |          |         |          |       |               |             |          | 4:00  | WG23     | G26     | WG25     |
|       |          |         |          |       |               |             |          | 4:30  | WG26     | G27     | LG26     |



August 2nd to 5th Cindy Klassen Recreation Complex



#### Men's Doubles 18+ Bracket





August 2nd to 5th Cindy Klassen Recreation Complex



Men's Doubles 30+ Championship Bracket





August 2nd to 5th Cindy Klassen Recreation Complex



#### Men's Doubles 30+ Contenders Bracket



#### Men's Doubles 50+ Medal Matches





August 2nd to 5th Cindy Klassen Recreation Complex



Men's Doubles 40+ Bracket





August 2nd to 5th Cindy Klassen Recreation Complex



### Day 3 (August 4th)

|      | Women's                       | 18+ Poo | ls                      |    | Women's 40+                        |
|------|-------------------------------|---------|-------------------------|----|------------------------------------|
|      | Pool K                        |         | Pool L                  |    | Pool P                             |
| K1   | America's Finest              | L1      | CBMDF BRAZIL FIRE WOMEN | P1 | BOMBEIRAS DF                       |
| К2   | Hat tri