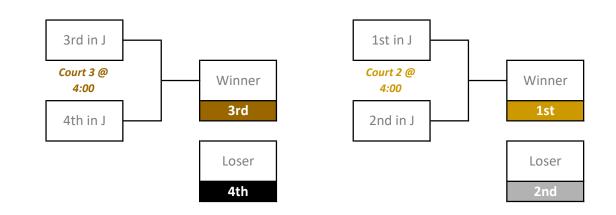

#### Men's Doubles 50+ Medal Matches

August 2nd to 5th Cindy Klassen Recreation Complex

Men's Doubles 40+ Bracket

August 2nd to 5th Cindy Klassen Recreation Complex