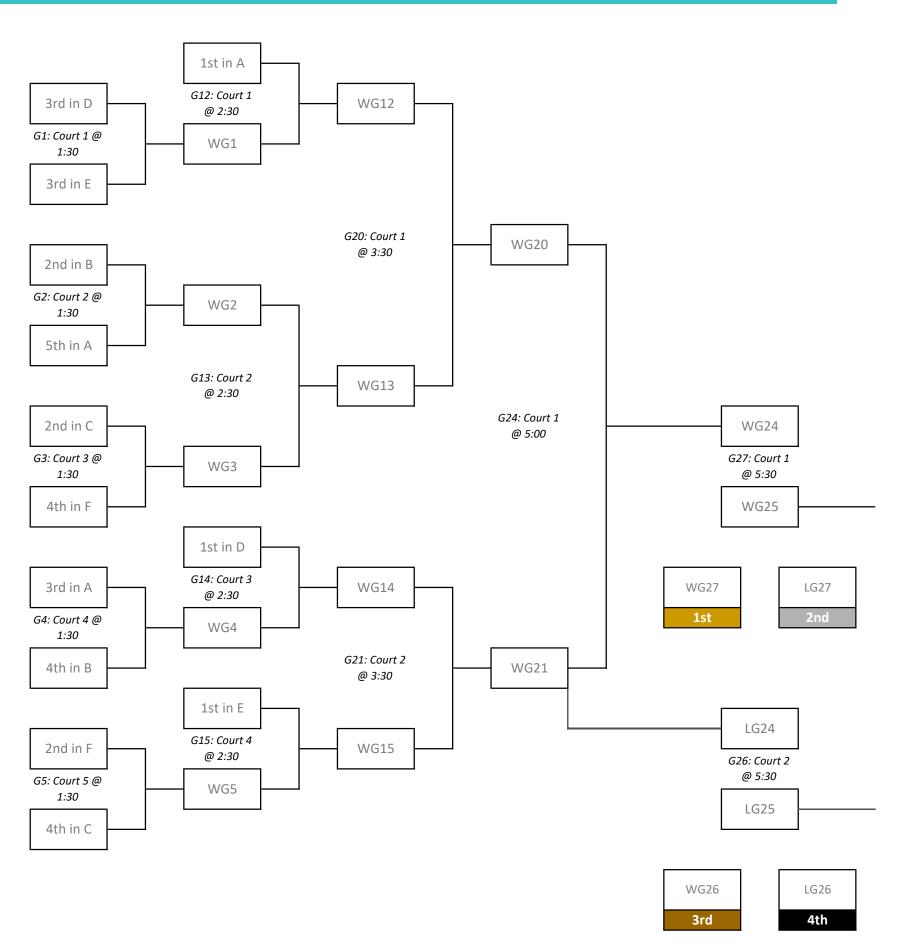

|      |          |         |          |      | Mixed    | Playoffs |          |      |          |         |          |
|------|----------|---------|----------|------|----------|----------|----------|------|----------|---------|----------|
| Time |          | Court 1 |          | Time | Court 2  |          |          | Time | Court 3  |         |          |
| 1:30 | 3rd in D | G1      | 4th in E | 1:30 | 2nd in B | G2       | 5th in A | 1:30 | 2nd in C | G3      | 4th in F |
| 2:00 | 3rd in C | G6      | 3rd in F | 2:00 | 2nd in A | G7       | 5th in B | 2:00 | 2nd in B | G8      | 4th in E |
| 2:30 | 1st in A | G12     | WG1      | 2:30 | WG2      | G13      | WG3      | 2:30 | 1st in D | G14     | WG4      |
| 3:00 | 1st in B | G16     | WG6      | 3:00 | WG7      | G17      | WG8      | 3:00 | 1st in C | G18     | WG9      |
| 3:30 | WG12     | G20     | WG13     | 3:30 | WG14     | G21      | WG15     |      |          |         |          |
| 4:00 | WG16     | G22     | WG17     | 4:00 | WG18     | G23      | WG19     |      |          |         |          |
|      |          |         |          |      |          |          |          |      |          |         |          |
| 5:00 | WG20     | G24     | WG21     | 5:00 | WG22     | G25      | WG23     |      |          |         |          |
| 5:30 | WG24     | G27     | WG25     | 5:30 | LG24     | G26      | LG25     |      |          |         |          |
| Time |          | Court 4 |          | Time |          | Court 5  |          | Time |          | Court 6 |          |
|      | 3rd in A | G4      | 4th in B | 1:30 | 2nd in F | G5       | 4th in C |      |          |         |          |
| 2:00 | 3rd in B | G9      | 4th in A | 2:00 | 1st in F | G10      | 5th in C | 2:00 | 2nd in E | G11     | 4th in D |
| 2:30 | 1st in E | G15     | WG5      |      |          |          |          |      |          |         |          |
| 3:00 | WG10     | G19     | WG11     |      |          |          |          |      |          |         |          |

August 2nd to 5th Cindy Klassen Recreation Complex

**Mixed Doubles Bracket** 

August 2nd to 5th Cindy Klassen Recreation Complex

**Mixed Doubles Bracket** 