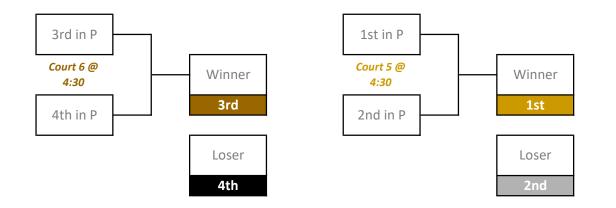

#### Men's Doubles 50+ Medal Matches

August 2nd to 5th Cindy Klassen Recreation Complex

Men's Doubles 40+ Bracket

August 2nd to 5th Cindy Klassen Recreation Complex