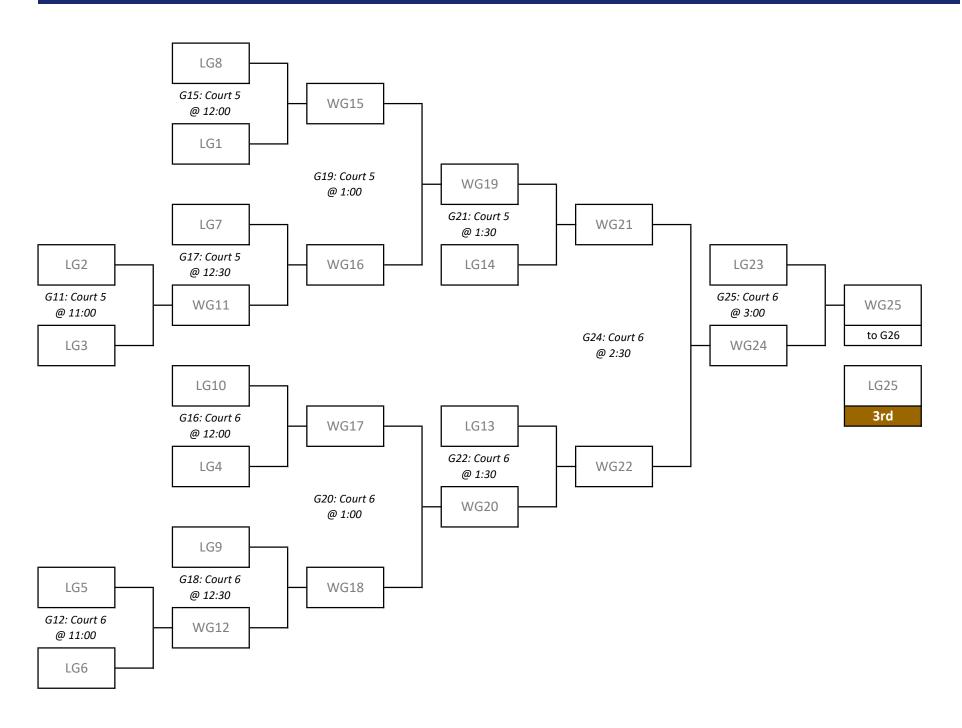

#### Men's Doubles 50+ Medal Matches

August 2nd to 5th Cindy Klassen Recreation Complex

Men's Doubles 40+ Bracket

August 2nd to 5th Cindy Klassen Recreation Complex