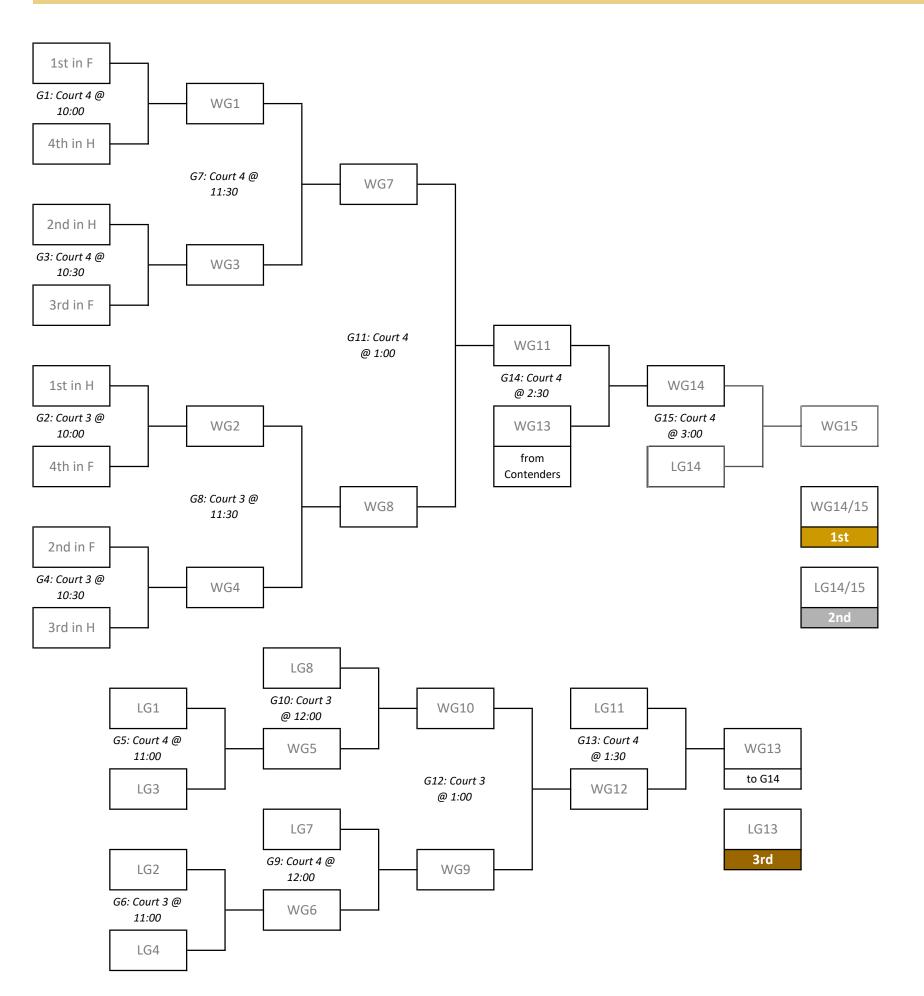

#### Men's Doubles 18+ Bracket

August 2nd to 5th Cindy Klassen Recreation Complex

Men's Doubles 30+ Championship Bracket

August 2nd to 5th Cindy Klassen Recreation Complex