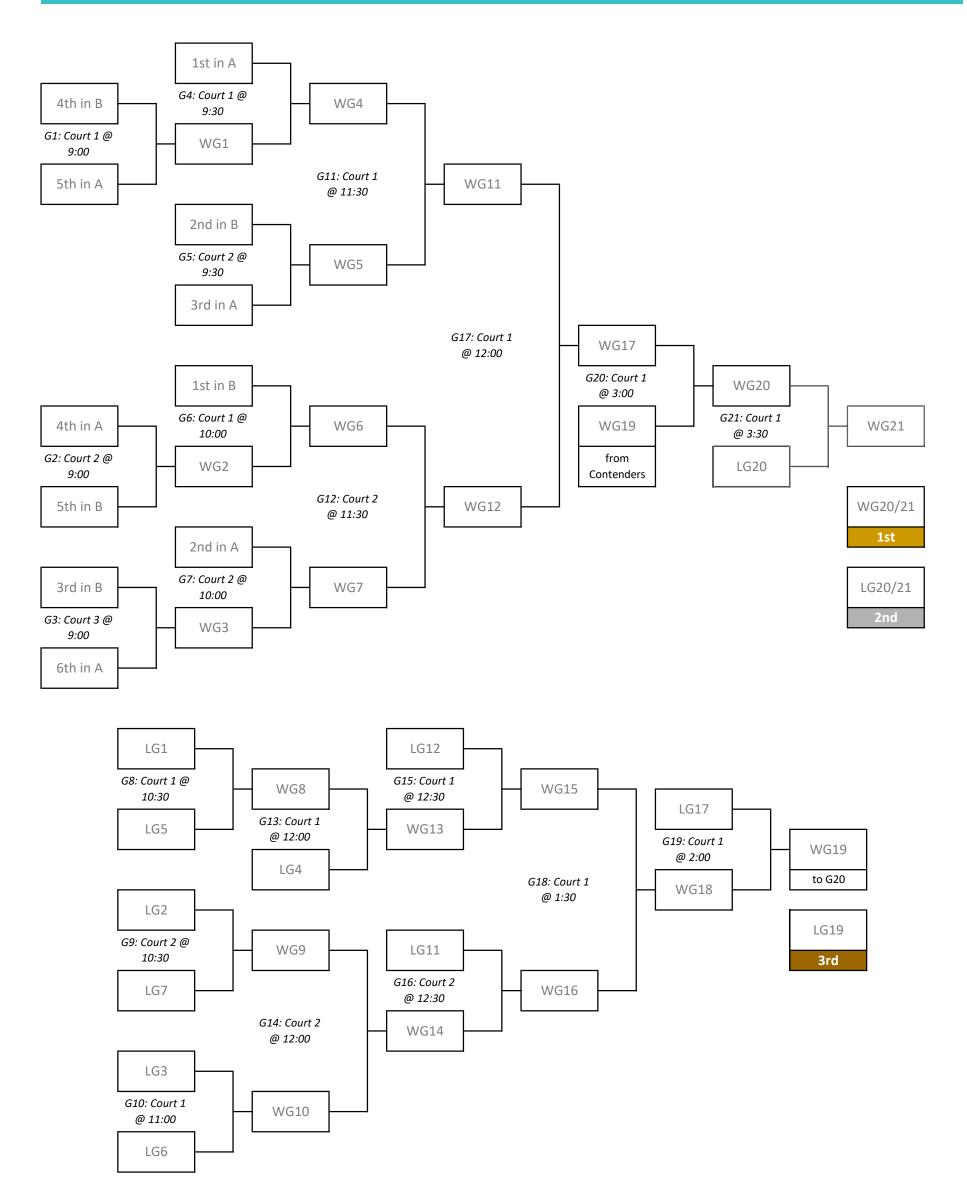

#### Men's Doubles 18+ Bracket

August 2nd to 5th Cindy Klassen Recreation Complex

Men's Doubles 30+ Championship Bracket

August 2nd to 5th Cindy Klassen Recreation Complex